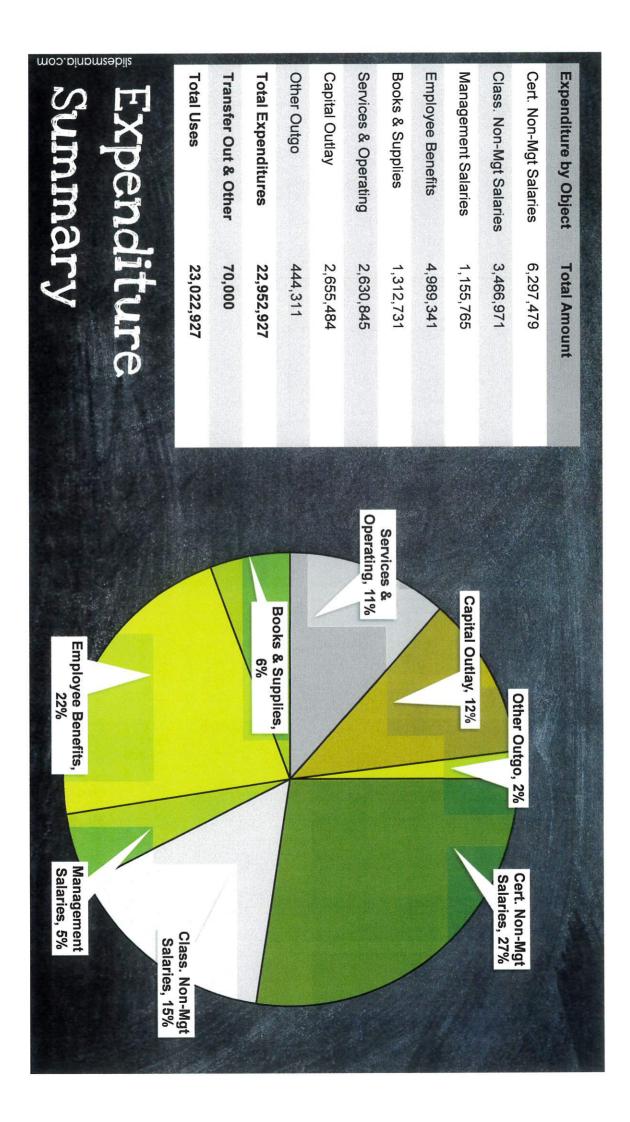

## **12. ITMES FOR DISCUSSION**

 12. INTERIM REPORT ON FINANCIAL STATUS:
 Chief Business Officer, Diana Davisson reported on the following:

 July1 – October 31

> Revenue by Object Expenditure by Object

Total Resources 21,578,090 Total Expenditures 22,952,927 Transfer Out & Other 70,000 Total Uses 23,022,927