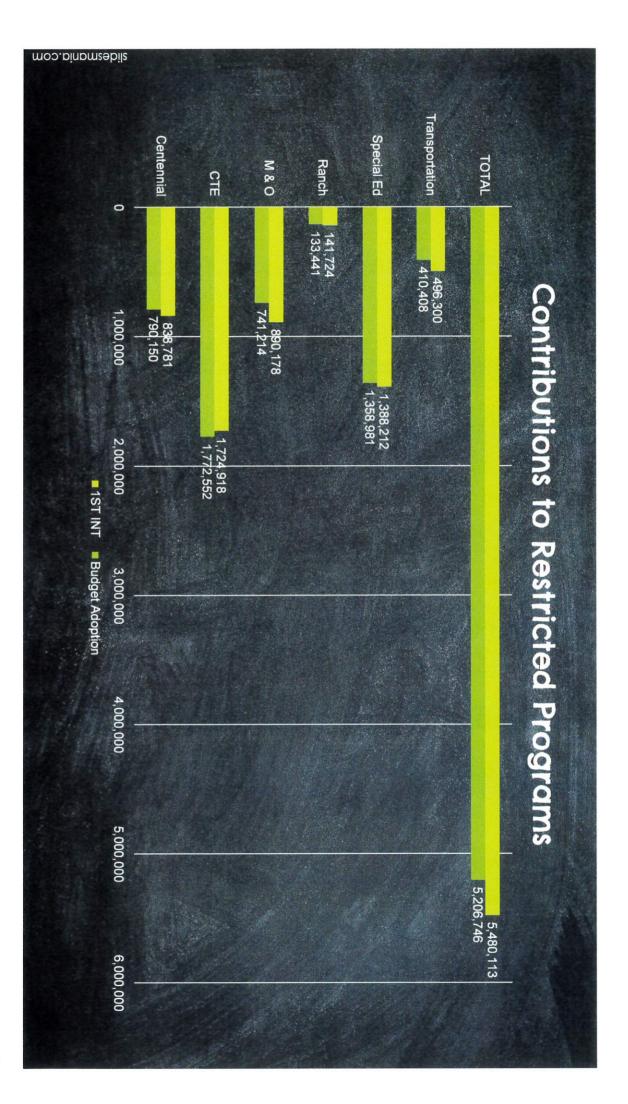

## **12. ITMES FOR DISCUSSION**

 12. INTERIM REPORT ON FINANCIAL STATUS:
 Chief Business Officer, Diana Davisson reported on the following:

 July1 – October 31

> Revenue by Object Expenditure by Object

Total Resources 21,578,090 Total Expenditures 22,952,927 Transfer Out & Other 70,000 Total Uses 23,022,927

## Unrestricted Revenue

|                | Budget Adoption | 1 <sup>st</sup> Interim | Difference |
|----------------|-----------------|-------------------------|------------|
| 1. LCFF        | \$16,342,041    | \$16,703,722            | \$361,681  |
| 2. Fed Sources | \$0             | \$0                     | \$0        |
| 3. Other State | \$237,924       | \$237,924               | \$0        |
| Sources        |                 |                         |            |

|                              | 4. Other Local Sources                                                                        | \$415,700                                                                                                                                               | \$492,583                                                                  | \$76,883                                                                        |  |  |  |
|------------------------------|-----------------------------------------------------------------------------------------------|---------------------------------------------------------------------------------------------------------------------------------------------------------|----------------------------------------------------------------------------|---------------------------------------------------------------------------------|--|--|--|
|                              | 5. Contributions<br>to restricted                                                             | \$2,140,426                                                                                                                                             | \$2,442,900                                                                | \$302,474                                                                       |  |  |  |
|                              | 6. Total Revenues                                                                             | \$14,855,239                                                                                                                                            | \$14,991,329                                                               | \$136,090                                                                       |  |  |  |
|                              |                                                                                               | Unrestricted Expendit                                                                                                                                   |                                                                            |                                                                                 |  |  |  |
|                              | Certificated Salaries<br>Classified Salaries                                                  | 6,963,742<br>2,347,634                                                                                                                                  | 5,754,545<br>2,452,440                                                     | 1,209,197<br>(104,806)                                                          |  |  |  |
|                              | Employee Benefits<br>Books & Supplies<br>Services                                             | 3,226,908<br>668,362<br>1,440,853                                                                                                                       | 3,275,774<br>669,965<br>959,151                                            | (48,866)<br>(1,603)<br>482,702                                                  |  |  |  |
|                              | Cap. Outlay<br>Other Outgo                                                                    | 35,000<br>262,183                                                                                                                                       | 2,438,860<br>122,263                                                       | (2,403,860)                                                                     |  |  |  |
|                              | Total Expenditures                                                                            | \$14,838,244                                                                                                                                            | \$15,671,998                                                               | (833,754)                                                                       |  |  |  |
|                              |                                                                                               | Unrestricted Fund Ba                                                                                                                                    | alance Reserves                                                            | <u>5</u>                                                                        |  |  |  |
|                              | 1. Beginning<br>Balance                                                                       | \$6,979,638                                                                                                                                             | \$8,505,712                                                                | \$1,526,074                                                                     |  |  |  |
|                              | 2. Increase                                                                                   | (\$53,005)                                                                                                                                              | (\$750,669)                                                                |                                                                                 |  |  |  |
|                              | 3. Ending Balance                                                                             | \$6,926,633                                                                                                                                             | \$7,755,043                                                                | \$828,410                                                                       |  |  |  |
|                              |                                                                                               | Errad 01 Dalamas Dar                                                                                                                                    | C                                                                          |                                                                                 |  |  |  |
|                              | Beginning<br>Balance                                                                          | Fund 01 Balance Res<br>\$9,420,816                                                                                                                      | \$11,449,663                                                               | Y                                                                               |  |  |  |
|                              | Increase                                                                                      | (\$417,635)                                                                                                                                             | (\$1,444,837)                                                              |                                                                                 |  |  |  |
|                              | Ending<br>Balance                                                                             | \$9,003,181                                                                                                                                             | \$10,004,826                                                               |                                                                                 |  |  |  |
|                              | Contribution to R<br>1 <sup>st</sup> Interim – Othe<br>Multi Year Projec                      |                                                                                                                                                         |                                                                            |                                                                                 |  |  |  |
|                              |                                                                                               | norizon<br>requested to have an extension for additional time to compl<br>to the new GASB laws and new items included in the audit                      |                                                                            |                                                                                 |  |  |  |
|                              | -                                                                                             | d increases to special e<br>ver July 1 through Jan                                                                                                      |                                                                            |                                                                                 |  |  |  |
| 12.2 RANCH<br>SHOP FACILITY: | members about this a<br>some insight and dire<br>more. Board Member<br>to see a shop on the n | Caylor previous spok<br>nd has a contact Billy<br>ection on this. He woul<br>c, Cody Lamb thinks th<br>nain campus or event a<br>d like to maximize the | Miller who ma<br>d like to explor<br>nat it's a good i<br>at the Ranch. Th | y be able to lend<br>re this a little bit<br>dea and would like<br>he board and |  |  |  |