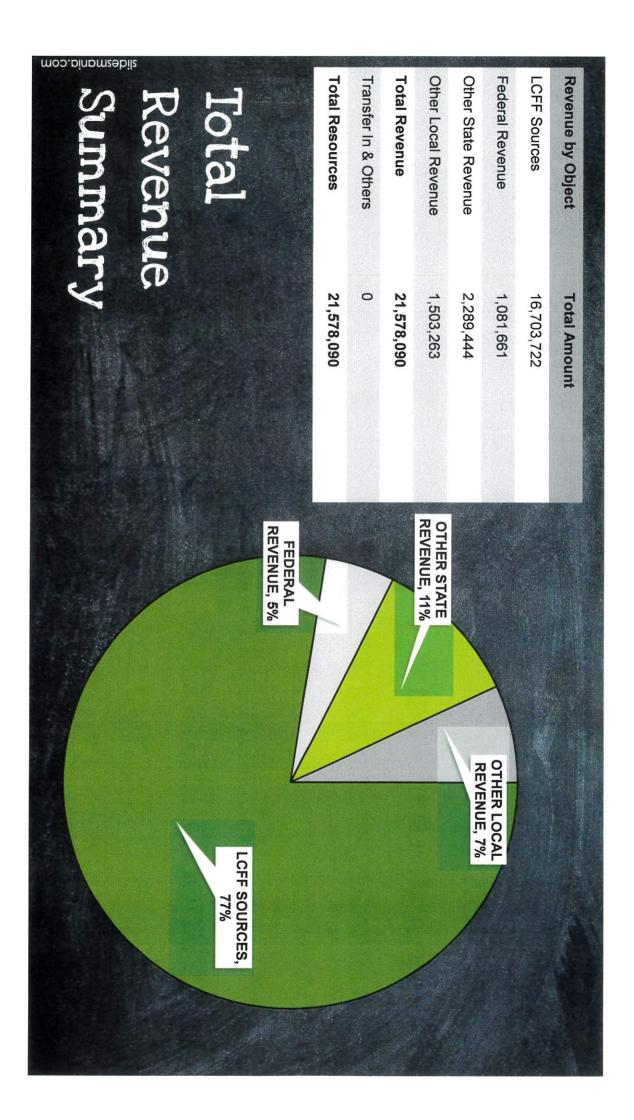

## **12. ITMES FOR DISCUSSION**

 12. INTERIM REPORT ON FINANCIAL STATUS:
 Chief Business Officer, Diana Davisson reported on the following:

 July1 – October 31

> Revenue by Object Expenditure by Object

Total Resources 21,578,090 Total Expenditures 22,952,927 Transfer Out & Other 70,000 Total Uses 23,022,927

## Unrestricted Revenue

|                | Budget Adoption | 1 <sup>st</sup> Interim | Difference |
|----------------|-----------------|-------------------------|------------|
| 1. LCFF        | \$16,342,041    | \$16,703,722            | \$361,681  |
| 2. Fed Sources | \$0             | \$0                     | \$0        |
| 3. Other State | \$237,924       | \$237,924               | \$0        |
| Sources        |                 |                         |            |