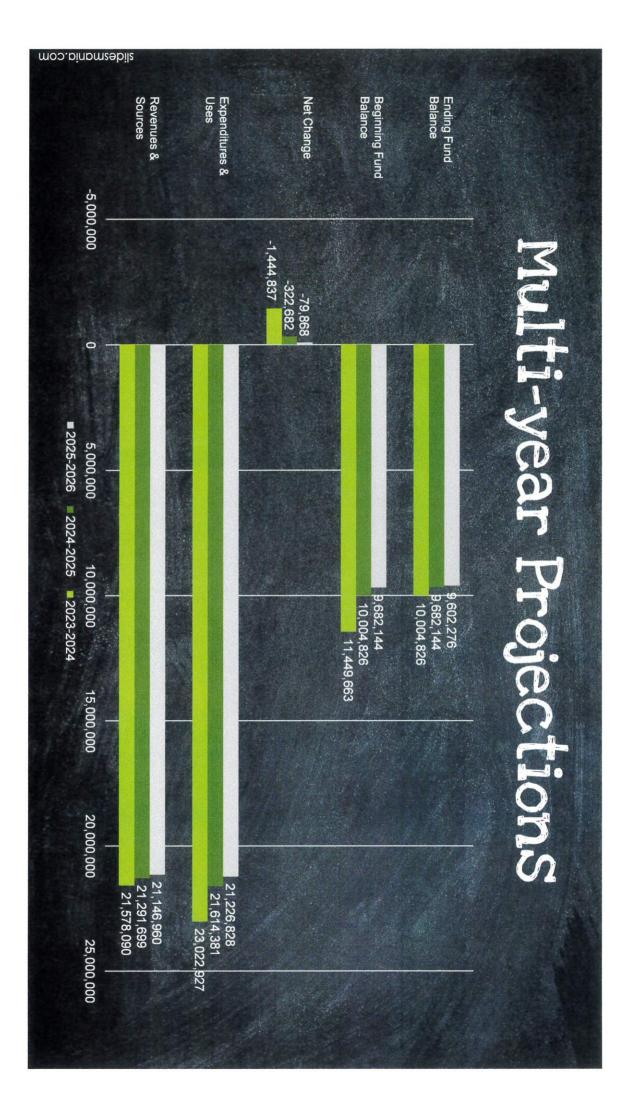

## **12. ITMES FOR DISCUSSION**

 12. INTERIM REPORT ON FINANCIAL STATUS:
 Chief Business Officer, Diana Davisson reported on the following:

 July1 – October 31

> Revenue by Object Expenditure by Object

Total Resources 21,578,090 Total Expenditures 22,952,927 Transfer Out & Other 70,000 Total Uses 23,022,927

## Unrestricted Revenue

|                | Budget Adoption | 1 <sup>st</sup> Interim | Difference |
|----------------|-----------------|-------------------------|------------|
| 1. LCFF        | \$16,342,041    | \$16,703,722            | \$361,681  |
| 2. Fed Sources | \$0             | \$0                     | \$0        |
| 3. Other State | \$237,924       | \$237,924               | \$0        |
| Sources        |                 |                         |            |

|                              | 4. Other Local Sources                                                                        | \$415,700                                                                                                                                               | \$492,583                                                                  | \$76,883                                                                        |  |  |  |
|------------------------------|-----------------------------------------------------------------------------------------------|---------------------------------------------------------------------------------------------------------------------------------------------------------|----------------------------------------------------------------------------|---------------------------------------------------------------------------------|--|--|--|
|                              | 5. Contributions<br>to restricted                                                             | \$2,140,426                                                                                                                                             | \$2,442,900                                                                | \$302,474                                                                       |  |  |  |
|                              | 6. Total Revenues                                                                             | \$14,855,239                                                                                                                                            | \$14,991,329                                                               | \$136,090                                                                       |  |  |  |
|                              |                                                                                               | Unrestricted Expendit                                                                                                                                   |                                                                            |                                                                                 |  |  |  |
|                              | Certificated Salaries<br>Classified Salaries                                                  | 6,963,742<br>2,347,634                                                                                                                                  | 5,754,545<br>2,452,440                                                     | 1,209,197<br>(104,806)                                                          |  |  |  |
|                              | Employee Benefits<br>Books & Supplies<br>Services                                             | 3,226,908<br>668,362<br>1,440,853                                                                                                                       | 3,275,774<br>669,965<br>959,151                                            | (48,866)<br>(1,603)<br>482,702                                                  |  |  |  |
|                              | Cap. Outlay<br>Other Outgo                                                                    | 35,000<br>262,183                                                                                                                                       | 2,438,860<br>122,263                                                       | (2,403,860)                                                                     |  |  |  |
|                              | Total Expenditures                                                                            | \$14,838,244                                                                                                                                            | \$15,671,998                                                               | (833,754)                                                                       |  |  |  |
|                              |                                                                                               | Unrestricted Fund Ba                                                                                                                                    | alance Reserves                                                            | <u>5</u>                                                                        |  |  |  |
|                              | 1. Beginning<br>Balance                                                                       | \$6,979,638                                                                                                                                             | \$8,505,712                                                                | \$1,526,074                                                                     |  |  |  |
|                              | 2. Increase                                                                                   | (\$53,005)                                                                                                                                              | (\$750,669)                                                                |                                                                                 |  |  |  |
|                              | 3. Ending Balance                                                                             | \$6,926,633                                                                                                                                             | \$7,755,043                                                                | \$828,410                                                                       |  |  |  |
|                              |                                                                                               | Errad 01 Dalamas Dar                                                                                                                                    | C                                                                          |                                                                                 |  |  |  |
|                              | Beginning<br>Balance                                                                          | Fund 01 Balance Res<br>\$9,420,816                                                                                                                      | \$11,449,663                                                               | Y                                                                               |  |  |  |
|                              | Increase                                                                                      | (\$417,635)                                                                                                                                             | (\$1,444,837)                                                              |                                                                                 |  |  |  |
|                              | Ending<br>Balance                                                                             | \$9,003,181                                                                                                                                             | \$10,004,826                                                               |                                                                                 |  |  |  |
|                              | Contribution to R<br>1 <sup>st</sup> Interim – Othe<br>Multi Year Projec                      |                                                                                                                                                         |                                                                            |                                                                                 |  |  |  |
|                              |                                                                                               | norizon<br>requested to have an extension for additional time to compl<br>to the new GASB laws and new items included in the audit                      |                                                                            |                                                                                 |  |  |  |
|                              | -                                                                                             | d increases to special e<br>ver July 1 through Jan                                                                                                      |                                                                            |                                                                                 |  |  |  |
| 12.2 RANCH<br>SHOP FACILITY: | members about this a<br>some insight and dire<br>more. Board Member<br>to see a shop on the n | Caylor previous spok<br>nd has a contact Billy<br>ection on this. He woul<br>c, Cody Lamb thinks th<br>nain campus or event a<br>d like to maximize the | Miller who ma<br>d like to explor<br>nat it's a good i<br>at the Ranch. Th | y be able to lend<br>re this a little bit<br>dea and would like<br>he board and |  |  |  |