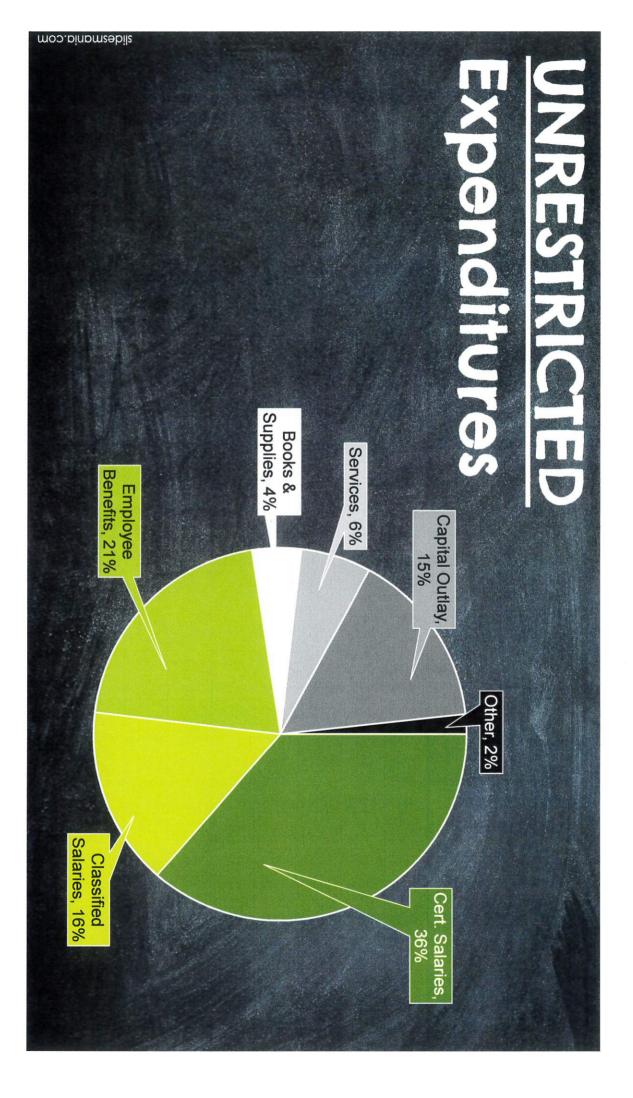

## Unrestricted Revenue

|                | Budget Adoption | 1 <sup>st</sup> Interim | Difference |
|----------------|-----------------|-------------------------|------------|
| 1. LCFF        | \$16,342,041    | \$16,703,722            | \$361,681  |
| 2. Fed Sources | \$0             | \$0                     | \$0        |
| 3. Other State | \$237,924       | \$237,924               | \$0        |
| Sources        |                 |                         |            |

|                              | 4. Other Local Sources                                                                        | \$415,700                                                                                                                                               | \$492,583                                                                  | \$76,883                                                                        |  |  |  |
|------------------------------|-----------------------------------------------------------------------------------------------|---------------------------------------------------------------------------------------------------------------------------------------------------------|----------------------------------------------------------------------------|---------------------------------------------------------------------------------|--|--|--|
|                              | 5. Contributions<br>to restricted                                                             | \$2,140,426                                                                                                                                             | \$2,442,900                                                                | \$302,474                                                                       |  |  |  |
|                              | 6. Total Revenues                                                                             | \$14,855,239                                                                                                                                            | \$14,991,329                                                               | \$136,090                                                                       |  |  |  |
|                              |                                                                                               | Unrestricted Expendit                                                                                                                                   |                                                                            |                                                                                 |  |  |  |
|                              | Certificated Salaries<br>Classified Salaries                                                  | 6,963,742<br>2,347,634                                                                                                                                  | 5,754,545<br>2,452,440                                                     | 1,209,197<br>(104,806)                                                          |  |  |  |
|                              | Employee Benefits<br>Books & Supplies<br>Services                                             | 3,226,908<br>668,362<br>1,440,853                                                                                                                       | 3,275,774<br>669,965<br>959,151                                            | (48,866)<br>(1,603)<br>482,702                                                  |  |  |  |
|                              | Cap. Outlay<br>Other Outgo                                                                    | 35,000<br>262,183                                                                                                                                       | 2,438,860<br>122,263                                                       | (2,403,860)                                                                     |  |  |  |
|                              | Total Expenditures                                                                            | \$14,838,244                                                                                                                                            | \$15,671,998                                                               | (833,754)                                                                       |  |  |  |
|                              |                                                                                               | Unrestricted Fund Ba                                                                                                                                    | alance Reserves                                                            | <u>5</u>                                                                        |  |  |  |
|                              | 1. Beginning<br>Balance                                                                       | \$6,979,638                                                                                                                                             | \$8,505,712                                                                | \$1,526,074                                                                     |  |  |  |
|                              | 2. Increase                                                                                   | (\$53,005)                                                                                                                                              | (\$750,669)                                                                |                                                                                 |  |  |  |
|                              | 3. Ending Balance                                                                             | \$6,926,633                                                                                                                                             | \$7,755,043                                                                | \$828,410                                                                       |  |  |  |
|                              |                                                                                               | Errad 01 Dalamas Dar                                                                                                                                    | C                                                                          |                                                                                 |  |  |  |
|                              | Beginning<br>Balance                                                                          | Fund 01 Balance Res<br>\$9,420,816                                                                                                                      | \$11,449,663                                                               | Y                                                                               |  |  |  |
|                              | Increase                                                                                      | (\$417,635)                                                                                                                                             | (\$1,444,837)                                                              |                                                                                 |  |  |  |
|                              | Ending<br>Balance                                                                             | \$9,003,181                                                                                                                                             | \$10,004,826                                                               |                                                                                 |  |  |  |
|                              | Contribution to R<br>1 <sup>st</sup> Interim – Othe<br>Multi Year Projec                      |                                                                                                                                                         |                                                                            |                                                                                 |  |  |  |
|                              |                                                                                               | norizon<br>requested to have an extension for additional time to compl<br>to the new GASB laws and new items included in the audit                      |                                                                            |                                                                                 |  |  |  |
|                              | -                                                                                             | d increases to special e<br>ver July 1 through Jan                                                                                                      |                                                                            |                                                                                 |  |  |  |
| 12.2 RANCH<br>SHOP FACILITY: | members about this a<br>some insight and dire<br>more. Board Member<br>to see a shop on the n | Caylor previous spok<br>nd has a contact Billy<br>ection on this. He woul<br>c, Cody Lamb thinks th<br>nain campus or event a<br>d like to maximize the | Miller who ma<br>d like to explor<br>nat it's a good i<br>at the Ranch. Th | y be able to lend<br>re this a little bit<br>dea and would like<br>he board and |  |  |  |