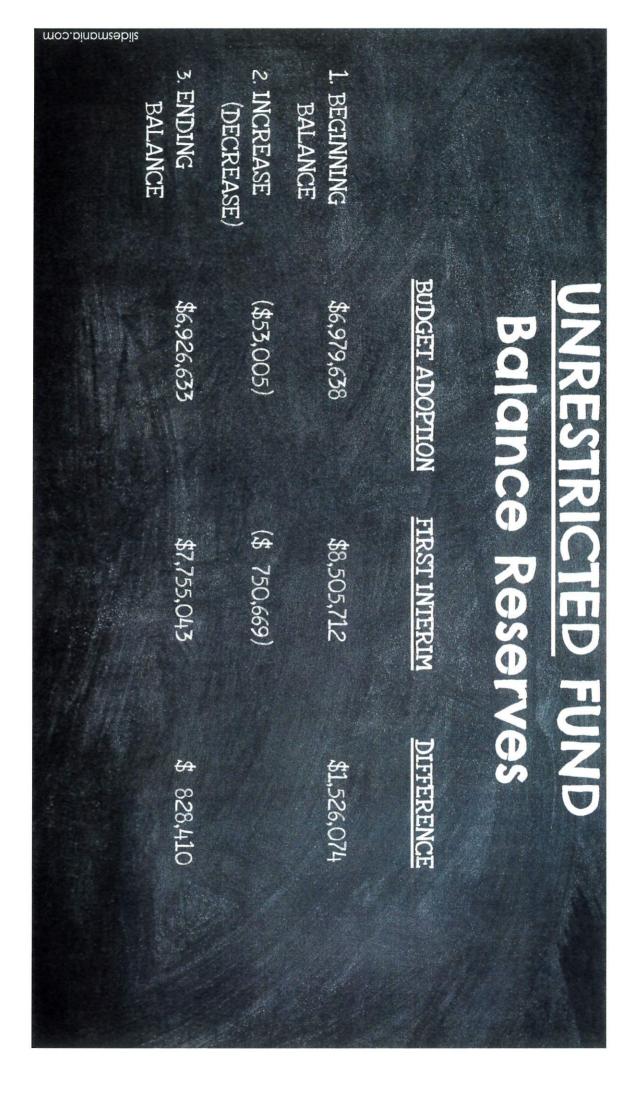

|                              | 4. Other Local Sources                                                                        | \$415,700                                                                                                                                               | \$492,583                                                                  | \$76,883                                                                        |  |  |  |
|------------------------------|-----------------------------------------------------------------------------------------------|---------------------------------------------------------------------------------------------------------------------------------------------------------|----------------------------------------------------------------------------|---------------------------------------------------------------------------------|--|--|--|
|                              | 5. Contributions<br>to restricted                                                             | \$2,140,426                                                                                                                                             | \$2,442,900                                                                | \$302,474                                                                       |  |  |  |
|                              | 6. Total Revenues                                                                             | \$14,855,239                                                                                                                                            | \$14,991,329                                                               | \$136,090                                                                       |  |  |  |
|                              |                                                                                               | Unrestricted Expendit                                                                                                                                   |                                                                            |                                                                                 |  |  |  |
|                              | Certificated Salaries<br>Classified Salaries                                                  | 6,963,742<br>2,347,634                                                                                                                                  | 5,754,545<br>2,452,440                                                     | 1,209,197<br>(104,806)                                                          |  |  |  |
|                              | Employee Benefits<br>Books & Supplies<br>Services                                             | 3,226,908<br>668,362<br>1,440,853                                                                                                                       | 3,275,774<br>669,965<br>959,151                                            | (48,866)<br>(1,603)<br>482,702                                                  |  |  |  |
|                              | Cap. Outlay<br>Other Outgo                                                                    | 35,000<br>262,183                                                                                                                                       | 2,438,860<br>122,263                                                       | (2,403,860)                                                                     |  |  |  |
|                              | Total Expenditures                                                                            | \$14,838,244                                                                                                                                            | \$15,671,998                                                               | (833,754)                                                                       |  |  |  |
|                              |                                                                                               | Unrestricted Fund Ba                                                                                                                                    | alance Reserves                                                            | <u>5</u>                                                                        |  |  |  |
|                              | 1. Beginning<br>Balance                                                                       | \$6,979,638                                                                                                                                             | \$8,505,712                                                                | \$1,526,074                                                                     |  |  |  |
|                              | 2. Increase                                                                                   | (\$53,005)                                                                                                                                              | (\$750,669)                                                                |                                                                                 |  |  |  |
|                              | 3. Ending Balance                                                                             | \$6,926,633                                                                                                                                             | \$7,755,043                                                                | \$828,410                                                                       |  |  |  |
|                              |                                                                                               | Errad 01 Dalamas Dar                                                                                                                                    | C                                                                          |                                                                                 |  |  |  |
|                              | Beginning<br>Balance                                                                          | Fund 01 Balance Res<br>\$9,420,816                                                                                                                      | \$11,449,663                                                               | Y                                                                               |  |  |  |
|                              | Increase                                                                                      | (\$417,635)                                                                                                                                             | (\$1,444,837)                                                              |                                                                                 |  |  |  |
|                              | Ending<br>Balance                                                                             | \$9,003,181                                                                                                                                             | \$10,004,826                                                               |                                                                                 |  |  |  |
|                              | Contribution to R<br>1 <sup>st</sup> Interim – Othe<br>Multi Year Projec                      |                                                                                                                                                         |                                                                            |                                                                                 |  |  |  |
|                              |                                                                                               | norizon<br>requested to have an extension for additional time to compl<br>to the new GASB laws and new items included in the audit                      |                                                                            |                                                                                 |  |  |  |
|                              | -                                                                                             | d increases to special e<br>ver July 1 through Jan                                                                                                      |                                                                            |                                                                                 |  |  |  |
| 12.2 RANCH<br>SHOP FACILITY: | members about this a<br>some insight and dire<br>more. Board Member<br>to see a shop on the n | Caylor previous spok<br>nd has a contact Billy<br>ection on this. He woul<br>c, Cody Lamb thinks th<br>nain campus or event a<br>d like to maximize the | Miller who ma<br>d like to explor<br>nat it's a good i<br>at the Ranch. Th | y be able to lend<br>re this a little bit<br>dea and would like<br>he board and |  |  |  |