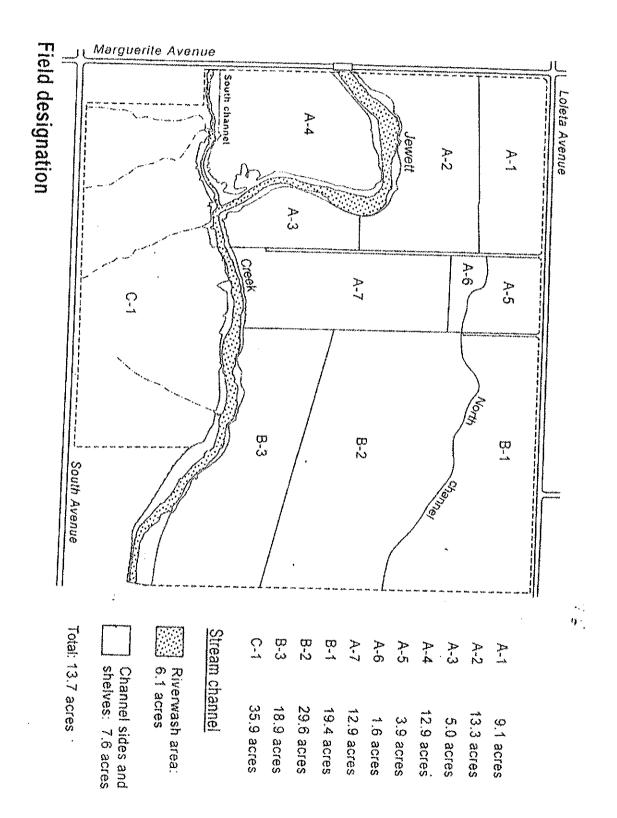

A motion was made by Todd Henderson and seconded by Cody Lamb approve the updated Rodgers Ranch Master Plan document which was updated. Board Member, Cody Lamb asked for clarification on the plans for A-2. Board Clerk, Jim Bingham shared that this would be used for row crops. Superintendent, Jared Caylor shared that the desire was to have this be sued for student projects. If not row crops, lease for seed. This needs to be leveled and we can only flood irrigate and not use drip.