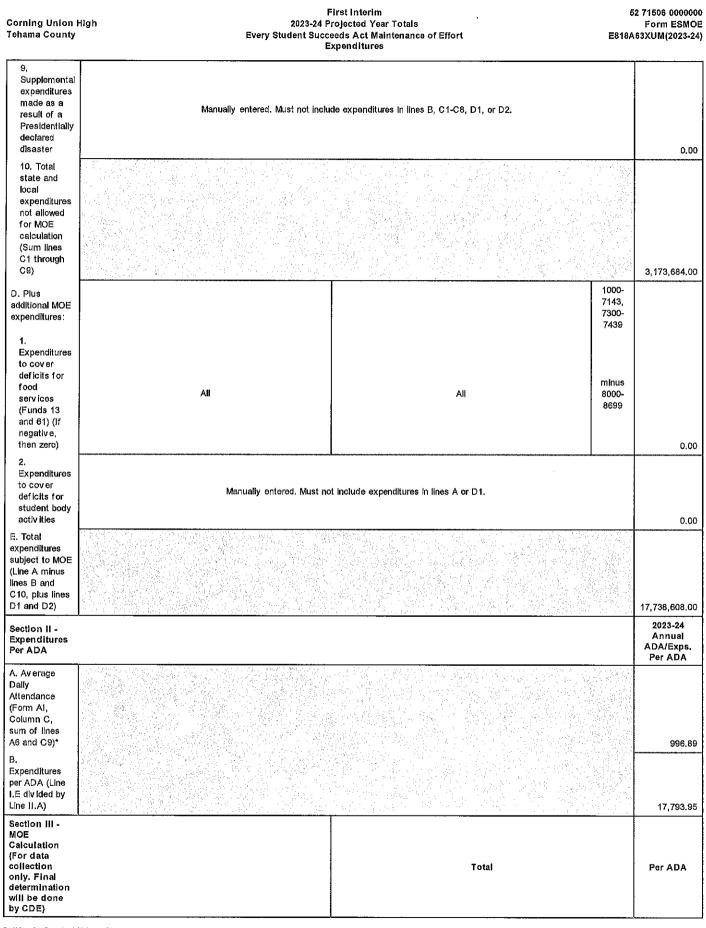

| 7100-7199            | All except 5000-5999, 9000-9999 | 1000-<br>7999                            | 248,200.00              |  |  |
| 8, Tuition<br>(Revenue, in<br>lieu of<br>expenditures,<br>to<br>approximate<br>costs of<br>services for<br>which tuition<br>is received)  | All                  | All                             | 8710                                     |                         |  |  |
| a lecawed)                                                                                                                                |                      |                                 | L                                        | 0.00                    |  |  |

California Dept of Education SACS Financial Reporting Software - SACS V7 File: ESMOE, Version 6

.



California Dept of Education SACS Financial Reporting Software - SACS V7

File: ESMOE, Version 6

| Corning Union High<br>Tehama County | First InterIm<br>2023-24 Projected Year Totals<br>Every Student Succeeds Act Maintenance of Effort E818<br>Expenditures | 52 71506 000000<br>Form ESMOI<br>E818A63XUM(2023-24 |  |  |
|-------------------------------------|-------------------------------------------------------------------------------------------------------------------------|-----------------------------------------------------|--|--|
| A, Base                             |                                                                                                                         |                                                     |  |  |
| expenditures